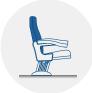

ane foam 'UNIBLOCK 2'

system, which wraps an injected polypropylene frame completely. All this structure is protected by a texturized injected polypropylene seat shell. Fixed in open position, anchored to the side panel

by means of steel plates.

Polyurethane density 65 Kg/m<sup>3</sup>

Side panel: Texturized injected polypropylene, 40mm

End row panels completely upholstered.

Concelaed floor fixation system.

Armrest: Texturized injected polypropylene, including

integrated cupholder.

Volume: 0.180 m<sup>3</sup>/unit

Weight: 18.20 Kg not assembled

Euro Seating reserves the right to modify the dimensions and characteristics without prior notice. All dimensions and specifications are given for information purposes only.



# **ROMA V05**

#### **DRAWING**







### **OPTIONS**









Fixation to the Slope floor





Head



Embroidered logo



Row labels



Seating

numbering



Tip-up seat

### **CERTIFICATES**

|                                            | Fabrics | Fire<br>barrier | Foam |
|--------------------------------------------|---------|-----------------|------|
| BS 5852:2006                               | •       |                 |      |
| BS-EN 1021-1:2006                          | •       |                 |      |
| CALTB 117-2013, SECTION 1                  | •       |                 |      |
| UNE 23.727-90 1R (M1)                      | •       | •               |      |
| UNE-EN 1021-1:2006 / UNE-EN<br>1021-2:2006 | •       | •               | •    |
| BS 5852:1979 Parte 1                       |         | •               |      |