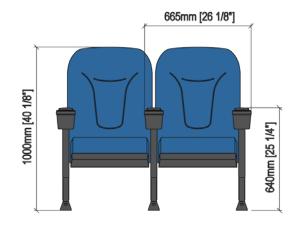

#### TECHNICAL SPECIFICATIONS

Dimensions: 55-58 cm seat centres

73.5 cm depth 100 + 15 cm height

Backrest: Cold moulded polyurethane foam 'UNIBLOCK 2'

system, which wraps an injected polypropylene frame completely. All this structure is protected by a texturized injected polypropylene seat shell.

#### **DRAWING**