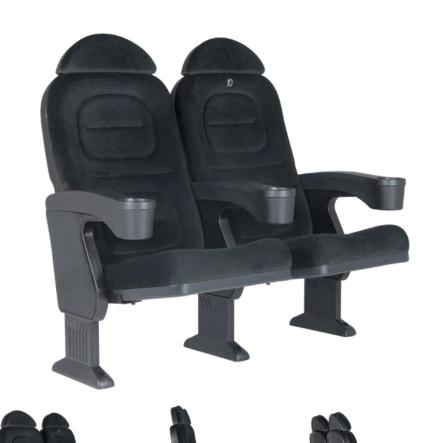

## **ROMA V05**

#### TECHNICAL SPECIFICATIONS

Dimensions: 55-58 cm seat centres

73.5 cm depth 100 + 15 cm height

Backrest: Cold moulded polyurethane foam 'UNIBLOCK 2'

system, which wraps an injected polypropylene frame completely. All this structure is protected by a texturized injected polypropylene seat shell.

Polyurethane density 55 Kg/m<sup>3</sup>.

Seat: Cold moulded polyurethane foam 'UNIBLOCK 2'

system, which wraps an injected polypropylene frame completely. All this structure is protected by a texturized injected polypropylene seat shell. Fixed in open position, anchored to the side panel

by means of steel plates.

Polyurethane density 65 Kg/m<sup>3</sup>

Side panel: Texturized injected polypropylene, 40mm

End row panels completely upholstered.

Concelaed floor fixation system.

Armrest: Texturized injected polypropylene, including

integrated cupholder.

Volume: 0.180 m<sup>3</sup>/unit

Weight: 18.20 Kg not assembled

Euro Seating reserves the right to modify the dimensions and characteristics without prior notice. All dimensions and specifications are given for information purposes only.