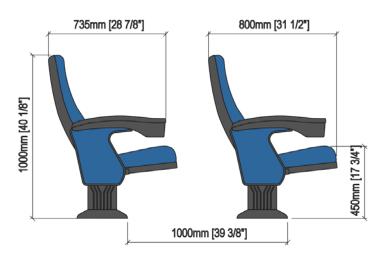

#### TECHNICAL SPECIFICATIONS

Dimensions: 55-58 cm seat centres

73.5 cm depth 100 + 15 cm height

Backrest: Cold moulded polyurethane foam 'UNIBLOCK 2'

system, which wraps an injected polypropylene frame completely. All this structure is protected by a texturized injected polypropylene seat shell.

#### **DRAWING**