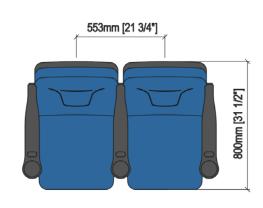

#### TECHNICAL SPECIFICATIONS

Dimensions: 55-58 cm seat centres

73.5 cm depth 100 + 15 cm height

Backrest: Cold moulded polyurethane foam 'UNIBLOCK 2'

system, which wraps an injected polypropylene frame completely. All this structure is protected by a texturized injected polypropylene seat shell.

#### **DRAWING**