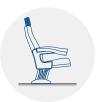

e foam 'UNIBLOCK 2'

system, which wraps an injected polypropylene frame completely. All this structure is protected by a texturized injected polypropylene seat shell. Fixed in open position, anchored to the side panel

by means of steel plates.

Polyurethane density 65 Kg/m<sup>3</sup>

Side panel: Texturized injected polypropylene, 40mm

End row panels completely upholstered.

Concelaed floor fixation system.

Armrest: Texturized injected polypropylene, including

integrated cupholder.

Volume: 0.180 m<sup>3</sup>/unit

Weight: 18.20 Kg not assembled

Euro Seating reserves the right to modify the dimensions and characteristics without prior notice. All dimensions and specifications are given for information purposes only.



# **ROMA V05**

#### **DRAWING**







### **OPTIONS**









Fixation to the Slope floor





Head



Embroidered logo



Row labels



Seating

numbering



Tip-up seat

### **CERTIFICATES**

|                                            | Fabrics | Fire<br>barrier | Foam |
|--------------------------------------------|---------|-----------------|------|
| BS 5852:2006                               | •       |                 |      |
| BS-EN 1021-1:2006                          | •       |                 |      |
| CALTB 117-2013, SECTION 1                  | •       |                 |      |
| UNE 23.727-90 1R (M1)                      | •       | •               |      |
| UNE-EN 1021-1:2006 / UNE-EN<br>1021-2:2006 | •       | •               | •    |
| BS 5852:1979 Parte 1                       |         | •               |      |