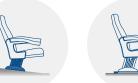

## **ROMA V05**

#### TECHNICAL SPECIFICATIONS

Dimensions: 55-58 cm seat centres

73.5 cm depth 100 + 15 cm height

Backrest: Cold moulded polyurethane foam 'UNIBLOCK 2'

system, which wraps an injected polypropylene frame completely. All this structure is protected by a texturized injected polypropylene seat shell.

Polyurethane density 55 Kg/m<sup>3</sup>.

Seat: Cold moulded polyurethane foam 'UNIBLOCK 2'

system, which wraps an injected polypropylene frame completely. All this structure is protected by a texturized injected polypropylene seat shell. Fixed in open position, anchored to the side panel

by means of steel plates.

Polyurethane density 65 Kg/m<sup>3</sup>

Side panel: Texturized injected polypropylene, 40mm

End row panels completely upholstered.

Concelaed floor fixation system.

Armrest: Texturized injected polypropylene, including

integrated cupholder.

Volume: 0.180 m<sup>3</sup>/unit

Weight: 18.20 Kg not assembled

Euro Seating reserves the right to modify the dimensions and characteristics without prior notice. All dimensions and specifications are given for information purposes only.